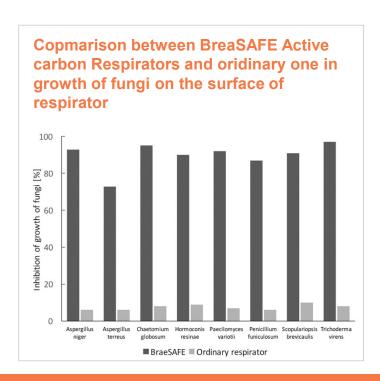

## Bio functional nanofiber based FFP3 respirator

- World unique nanofibre based respirators with exceptional properties and innovative filtration technology
- Filtration efficiency FFP3 according the EU norm EN 143
- Removes pollen, allergens, diesel soot and particulate matter as well as other particles larger than
  0.3 μm up to 99.8 %
- Breathable through whole surface [150 cm2]
- Stable antimicrobial property prevents mould and bacterial growth
- · Lightweight and comfortable for use
- High air permeable due to the very thin nanofiber layer » very low pressure drop [100 Pa]
- Resistant against moisture
- Green technology » lamination of the layers without harmful glue, only by heating and pressing
- Mechanical stable
- · Tailored for high physical activity as well for daily use
- · Great sealing properties and Fit Factor
- Meet skin contact and hygiene requirements