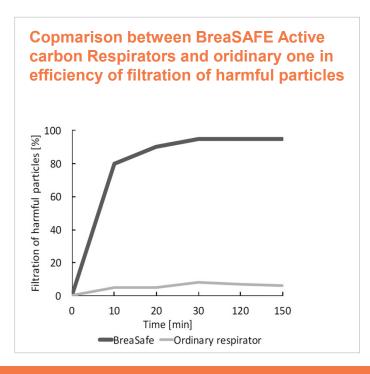

## Bio functional nanofiber based FFP3 respirator

- World unique nanofibre based respirators with exceptional properties and innovative filtration technology
- Filtration efficiency FFP3 according the EU norm EN 143
- Removes pollen, allergens, diesel soot and particulate matter as well as other particles larger than
  0.3 μm up to 99.8 %
- Breathable through whole surface [150 cm2]
- Stable antimicrobial property prevents mould and bacterial growth
- · Lightweight and comfortable for use
- High air permeable due to the very thin nanofiber layer » very low pressure drop [100 Pa]
- Resistant against moisture
- Green technology » lamination of the layers without harmful glue, only by heating and pressing
- Mechanical stable
- · Tailored for high physical activity as well for daily use
- · Great sealing properties and Fit Factor
- Meet skin contact and hygiene requirements